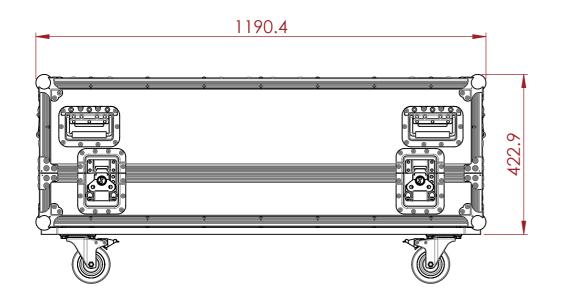

## **CONSTRUCTION**

- 9MM HIGH QUALITY PLYWOOD PANEL
- **INSTALLED EQUIPMENT**
- FULL-LENGTH CASTOR BOARD WITH 100MM WHEELS
- 8X ERGONOIMICALLY PLACED HADNLES FOR LIFTING AND TRANSPORTING
- LARGE LATCHES AND HANDLES
- D2115 LABEL DISH
- EVA38B FOAM LINING AND FOAM BLOCKS
- HIGH-STRENGTH STEEL CASTOR DISHES