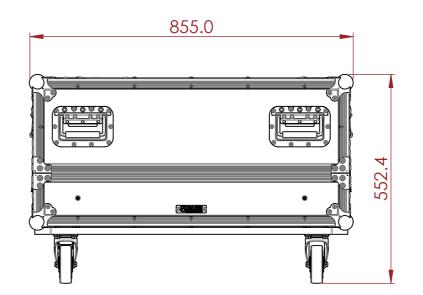

## **CONSTRUCTION**

- 9MM HIGH QUALITY PLYWOOD PANEL
- **INSTALLED EQUIPMENT**
- FULL-LENGTH CASTOR BOARD WITH 100MM WHEELS
- 8X ERGONOIMICALLY PLACED HADNLES FOR LIFTING AND TRANSPORTING
- LARGE LATCHES AND HANDLES
- D2115 LABEL DISH
- EVA38B FOAM LINING AND FOAM BLOCKS
- HIGH-STRENGTH STEEL CASTOR DISHES