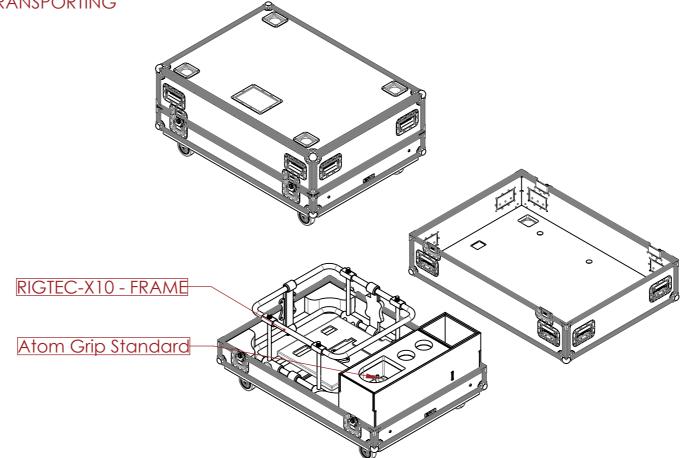

## **FEATURES**

- **DEDICATED SPACE FOR RIGTEC-X10**
- STORAGE FOR 2X LENSES FOR SUPPORTED PROJECTORS STORAGE FOR RIGTEC ATOM GRIP
- GENERAL PRPOSE STORAGE FOR ACCESSORIES.
- TRUCK-FRIENDLY CASE.

ESTIMATED WEIGHT (CASE ONLY):