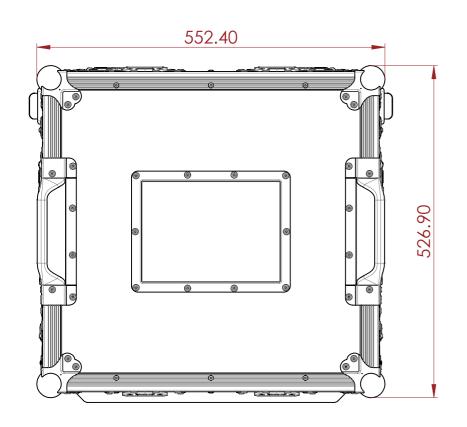

## CONSTRUCTION

- 9MM HIGH QUALITY PLYWOOD PANEL
- PENN ELCOM HARDWARE
- 12X ERGONOMICALLY PLACED HANDLES FOR LIFTING AND TRANSPORTING
- 2X CORNER HANDLES ON FRONT LID
- LARGE LATCHES
- D2116 LABEL DISH
- **EVA38B FOAM PROTECTION**

- DEDICATED SPACE FOR YAMAHA DM7 COMPACT GENERAL PURPOSE STORAGE FOR ACCESSORIES.
- COMPACT DESIGN

ESTIMATED WEIGHT (CASE ONLY):

42.31 KG

ITEM CODE:

MIXR-YMH-DM7C-3P

DRAWN BY:

AS

CHECKED BY: