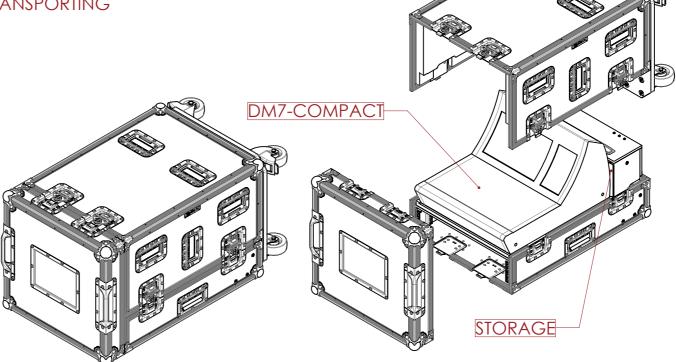

- DEDICATED SPACE FOR YAMAHA DM7 COMPACT GENERAL PURPOSE STORAGE FOR ACCESSORIES.
- COMPACT DESIGN

ESTIMATED WEIGHT (CASE ONLY):

42.31 KG

ITEM CODE:

MIXR-YMH-DM7C-3P

DRAWN BY:

AS

CHECKED BY: