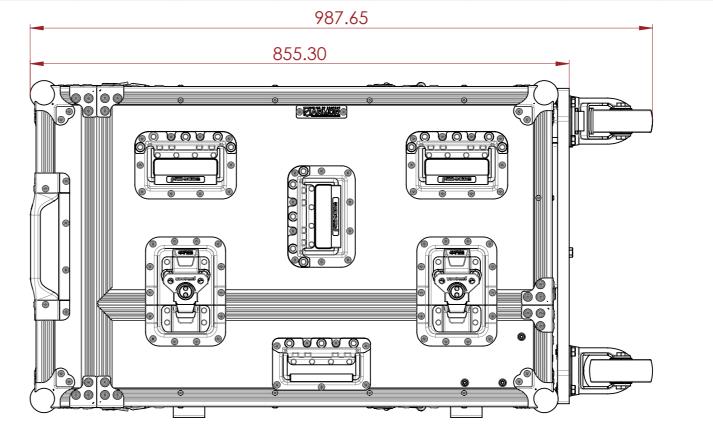

## CONSTRUCTION

- 9MM HIGH QUALITY PLYWOOD PANEL
- PENN ELCOM HARDWARE
- 12X ERGONOMICALLY PLACED HANDLES FOR LIFTING AND TRANSPORTING
- 2X CORNER HANDLES ON FRONT LID
- LARGE LATCHES
- D2116 LABEL DISH
- **EVA38B FOAM PROTECTION**

- DEDICATED SPACE FOR YAMAHA DM7 COMPACT GENERAL PURPOSE STORAGE FOR ACCESSORIES.
- COMPACT DESIGN

ESTIMATED WEIGHT (CASE ONLY):

42.31 KG

ITEM CODE:

MIXR-YMH-DM7C-3P

DRAWN BY:

AS

CHECKED BY: