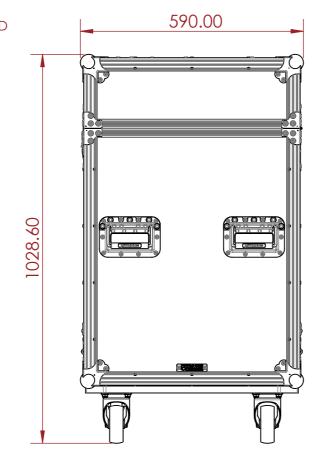

## **FEATURES**

- TRUCK FRIENDLY SIZE
- 180MM WIDE STORAGE SPACE FOR ACCESSORIES
- CASTOR DISHES FOR STACKING
- LABEL DISH FOR EASE OF IDENTIFICATION
- STORES 2X MARTIN QUANTUM PROFILE LIGHTS

UNLESS SPECIFIED IN THE DRAWING, ALL PRODUCTS DISPLAYED IN THIS DRAWING OTHER THAN THE CASE ITSELF IS NOT PART OF OUR PRODUCT OFFERING.

ESTIMATED WEIGHT (CASE ONLY):

76.23 KG

ITEM CODE:

LXMH-MARTIN-QUANTUM

DRAWN BY:

CHECKED BY:

K.I

SCALE: