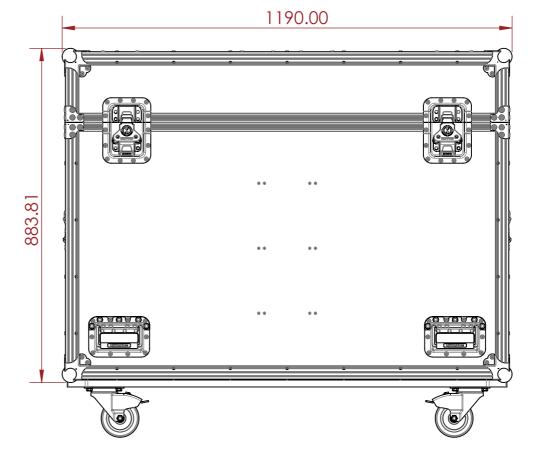

## **FEATURES**

- TRUCK FRIENDLY SIZE
- 180MM WIDE STORAGE SPACE FOR ACCESSORIES
- CASTOR DISHES FOR STACKING
- LABEL DISH FOR EASE OF IDENTIFICATION
- STORES 2X MARTIN QUANTUM PROFILE LIGHTS

UNLESS SPECIFIED IN THE DRAWING, ALL PRODUCTS DISPLAYED IN THIS DRAWING OTHER THAN THE CASE ITSELF IS NOT PART OF OUR PRODUCT OFFERING.

ESTIMATED WEIGHT (CASE ONLY):

76.23 KG

ITEM CODE:

LXMH-MARTIN-QUANTUM

DRAWN BY:

CHECKED BY:

K.I

SCALE: