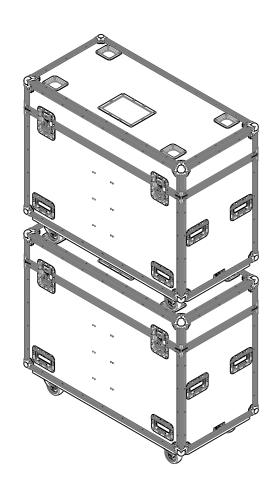

## **FEATURES**

- TRUCK FRIENDLY SIZE
- 180MM WIDE STORAGE SPACE FOR ACCESSORIES
- CASTOR DISHES FOR STACKING
- LABEL DISH FOR EASE OF IDENTIFICATION
- STORES 2X MARTIN QUANTUM PROFILE LIGHTS

UNLESS SPECIFIED IN THE DRAWING, ALL PRODUCTS DISPLAYED IN THIS DRAWING OTHER THAN THE CASE ITSELF IS NOT PART OF OUR PRODUCT OFFERING.