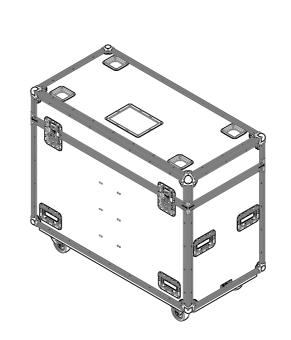

## **FEATURES**

- TRUCK FRIENDLY SIZE
- 180MM WIDE STORAGE SPACE FOR ACCESSORIES
- CASTOR DISHES FOR STACKING
- LABEL DISH FOR EASE OF IDENTIFICATION
- STORES 2X MARTIN QUANTUM PROFILE LIGHTS

UNLESS SPECIFIED IN THE DRAWING, ALL PRODUCTS DISPLAYED IN THIS DRAWING OTHER THAN THE CASE ITSELF IS NOT PART OF OUR PRODUCT OFFERING.