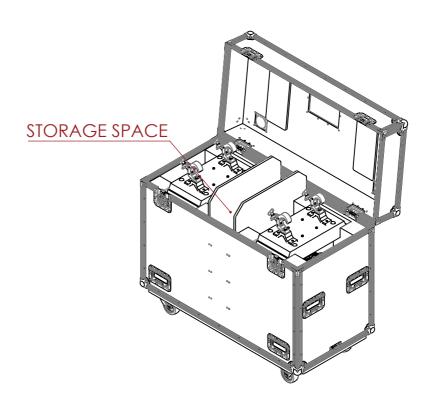

## **FEATURES**

- TRUCK FRIENDLY SIZE
- 180MM WIDE STORAGE SPACE FOR ACCESSORIES
- CASTOR DISHES FOR STACKING
- LABEL DISH FOR EASE OF IDENTIFICATION
- STORES 2X MARTIN QUANTUM PROFILE LIGHTS

UNLESS SPECIFIED IN THE DRAWING, ALL PRODUCTS DISPLAYED IN THIS DRAWING OTHER THAN THE CASE ITSELF IS NOT PART OF OUR PRODUCT OFFERING.