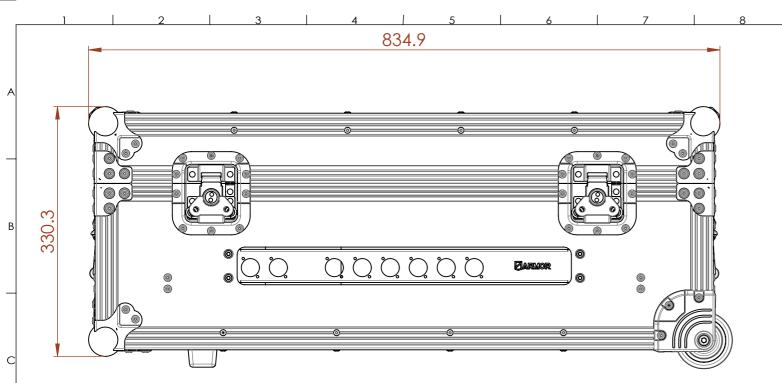

## CONSTRUCTION

D

- 7MM HIGH QUALITY PLASTIC PANEL
- 2X ERGONOMICALLY PLACED HANDLES FOR LIFTING AND TRANSPORTING
- 4X MEDIUM LATCHES
- EVA38 FOAM PROTECTION
- 2XCASTORS LOCATED FOR SUIT CASE STYLE MOBILITY
- FEET FOR EASE OF LAYING THE CASE ON THE GROUND FOR USE

## **FEATURES**

- DEDICATED SPACE FOR LG-32SR50FW
- O-45 DEGREE ANGLE ADJUSTABLEPLATFORM FOR MONITOR USING RATCHET LIDSTAYS
- PATCH PANEL WITH 8X TYPE D CONNECTOR SLOTS
- COMPACT DESIGN

| 13       | 14    |         | 15                               |                    | 16                    |   |
|----------|-------|---------|----------------------------------|--------------------|-----------------------|---|
|          |       | ALL PRC | DUCTS DI<br>IG OTHER<br>NOT PART | SPLAYEC<br>THAN TH |                       | A |
|          | .6    |         |                                  |                    |                       | В |
|          | 346.6 |         |                                  |                    |                       |   |
|          |       |         |                                  |                    |                       | С |
|          |       |         |                                  |                    |                       |   |
|          |       |         |                                  |                    |                       | D |
|          |       |         |                                  |                    |                       | E |
|          |       |         |                                  |                    |                       |   |
|          |       | 17.38 k |                                  |                    | W                     | F |
|          |       |         | :                                | CH<br>AS           | iecked by:<br>S       | G |
| 63 12 33 |       | Z       |                                  |                    |                       |   |
|          |       | 1       | : sales@arı<br>: www.arı         |                    | s.com.au<br>es.com.au |   |
| 13       | 14    |         | 15                               |                    | 16                    |   |