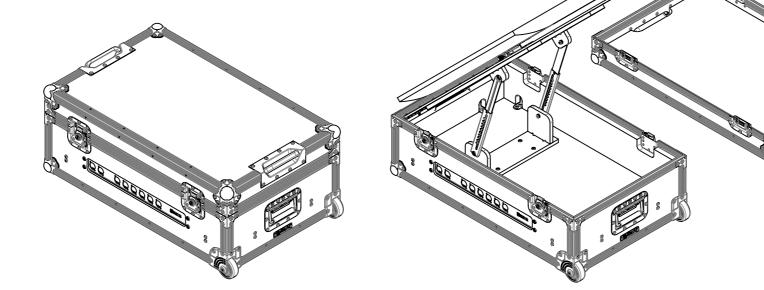

## CONSTRUCTION

D

- 7MM HIGH QUALITY PLASTIC PANEL
- 2X ERGONOMICALLY PLACED HANDLES FOR LIFTING AND TRANSPORTING
- 4X MEDIUM LATCHES
- EVA38 FOAM PROTECTION
- 2XCASTORS LOCATED FOR SUIT CASE STYLE MOBILITY
- FEET FOR EASE OF LAYING THE CASE ON THE GROUND FOR USE

## **FEATURES**

- DEDICATED SPACE FOR LG-32SR50FW
- O-45 DEGREE ANGLE ADJUSTABLEPLATFORM FOR MONITOR USING RATCHET LIDSTAYS
- PATCH PANEL WITH 8X TYPE D CONNECTOR SLOTS
- COMPACT DESIGN

| 13       | 14    |         | 15                               |                    | 16                    |   |
|----------|-------|---------|----------------------------------|--------------------|-----------------------|---|
|          |       | ALL PRC | DUCTS DI<br>IG OTHER<br>NOT PART | SPLAYEC<br>THAN TH |                       | A |
|          | .6    |         |                                  |                    |                       | В |
|          | 346.6 |         |                                  |                    |                       |   |
|          |       |         |                                  |                    |                       | С |
|          |       |         |                                  |                    |                       |   |
|          |       |         |                                  |                    |                       | D |
|          |       |         |                                  |                    |                       | E |
|          |       |         |                                  |                    |                       |   |
|          |       | 17.38 k |                                  |                    | W                     | F |
|          |       |         | :                                | CH<br>AS           | iecked by:<br>S       | G |
| 63 12 33 |       | Z       |                                  |                    |                       |   |
|          |       | 1       | : sales@arı<br>: www.arı         |                    | s.com.au<br>es.com.au |   |
| 13       | 14    |         | 15                               |                    | 16                    |   |