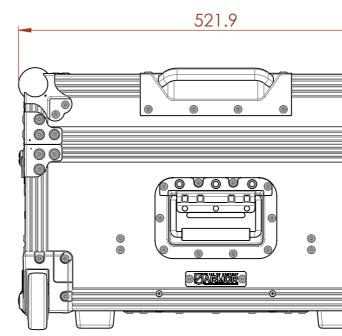

## CONSTRUCTION

D

- 7MM HIGH QUALITY PLASTIC PANEL
- 2X ERGONOMICALLY PLACED HANDLES FOR LIFTING AND TRANSPORTING
- 4X MEDIUM LATCHES
- EVA38 FOAM PROTECTION
- 2XCASTORS LOCATED FOR SUIT CASE STYLE MOBILITY
- FEET FOR EASE OF LAYING THE CASE ON THE GROUND FOR USE

## **FEATURES**

- DEDICATED SPACE FOR LG-32SR50FW
- O-45 DEGREE ANGLE ADJUSTABLEPLATFORM FOR MONITOR USING RATCHET LIDSTAYS
- PATCH PANEL WITH 8X TYPE D CONNECTOR SLOTS
- COMPACT DESIGN

| 13       | 14    |         | 15                               |                    | 16                    |   |
|----------|-------|---------|----------------------------------|--------------------|-----------------------|---|
|          |       | ALL PRC | DUCTS DI<br>IG OTHER<br>NOT PART | SPLAYEC<br>THAN TH |                       | A |
|          | .6    |         |                                  |                    |                       | В |
|          | 346.6 |         |                                  |                    |                       |   |
|          |       |         |                                  |                    |                       | С |
|          |       |         |                                  |                    |                       |   |
|          |       |         |                                  |                    |                       | D |
|          |       |         |                                  |                    |                       | E |
|          |       |         |                                  |                    |                       |   |
|          |       | 17.38 k |                                  |                    | W                     | F |
|          |       |         | :                                | CH<br>AS           | iecked by:<br>S       | G |
| 63 12 33 |       | Z       |                                  |                    |                       |   |
|          |       | 1       | : sales@arı<br>: www.arı         |                    | s.com.au<br>es.com.au |   |
| 13       | 14    |         | 15                               |                    | 16                    |   |