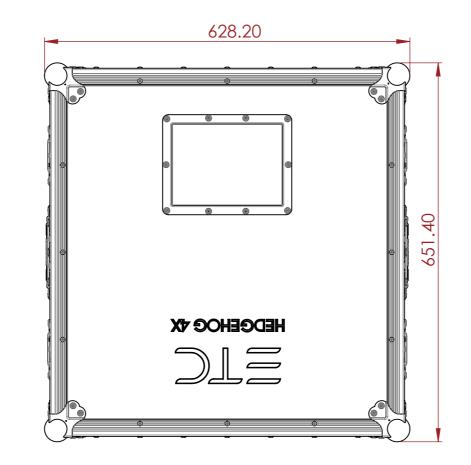

## CONSTRUCTION

- 12MM HIGH QUALITY DOUBLE SIDED LAMINATED BIRCH PANEL
- PENN ELCOM HARDWARE