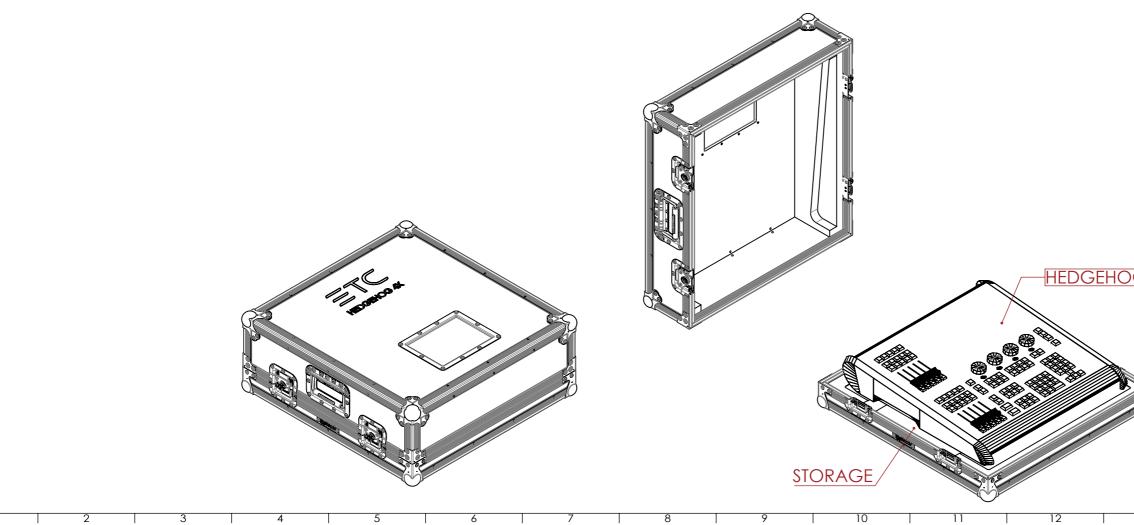

## FEATURES

A

В

С

D

-

E

F

G

H

• STORAGE SPACE UNDERNEATH THE EQUIPMENT

|                | IS 15 16<br>NOTES:<br>UNLESS SPECIFIED IN THE DRAWING,<br>ALL PRODUCTS DISPLAYED IN THIS<br>DRAWING OTHER THAN THE CASE<br>ITSELF IS NOT PART OF OUR PRODUCT<br>OFFERING. | - |
|----------------|---------------------------------------------------------------------------------------------------------------------------------------------------------------------------|---|
|                | ESTIMATED WEIGHT (CASE ONLY):<br>15.99 KG<br>ITEM CODE:<br>LXCTRL-ETC-HH4X                                                                                                |   |
| GEHOG 3D MODEL | DRAWN BY: CHECKED BY:<br>K.I AS<br>SCALE:<br>NTS                                                                                                                          | - |
|                | MAIL : sales@armorcases.com.au<br>WEB : www.armorcases.com.au                                                                                                             |   |
| 13   14        | 15   16                                                                                                                                                                   |   |