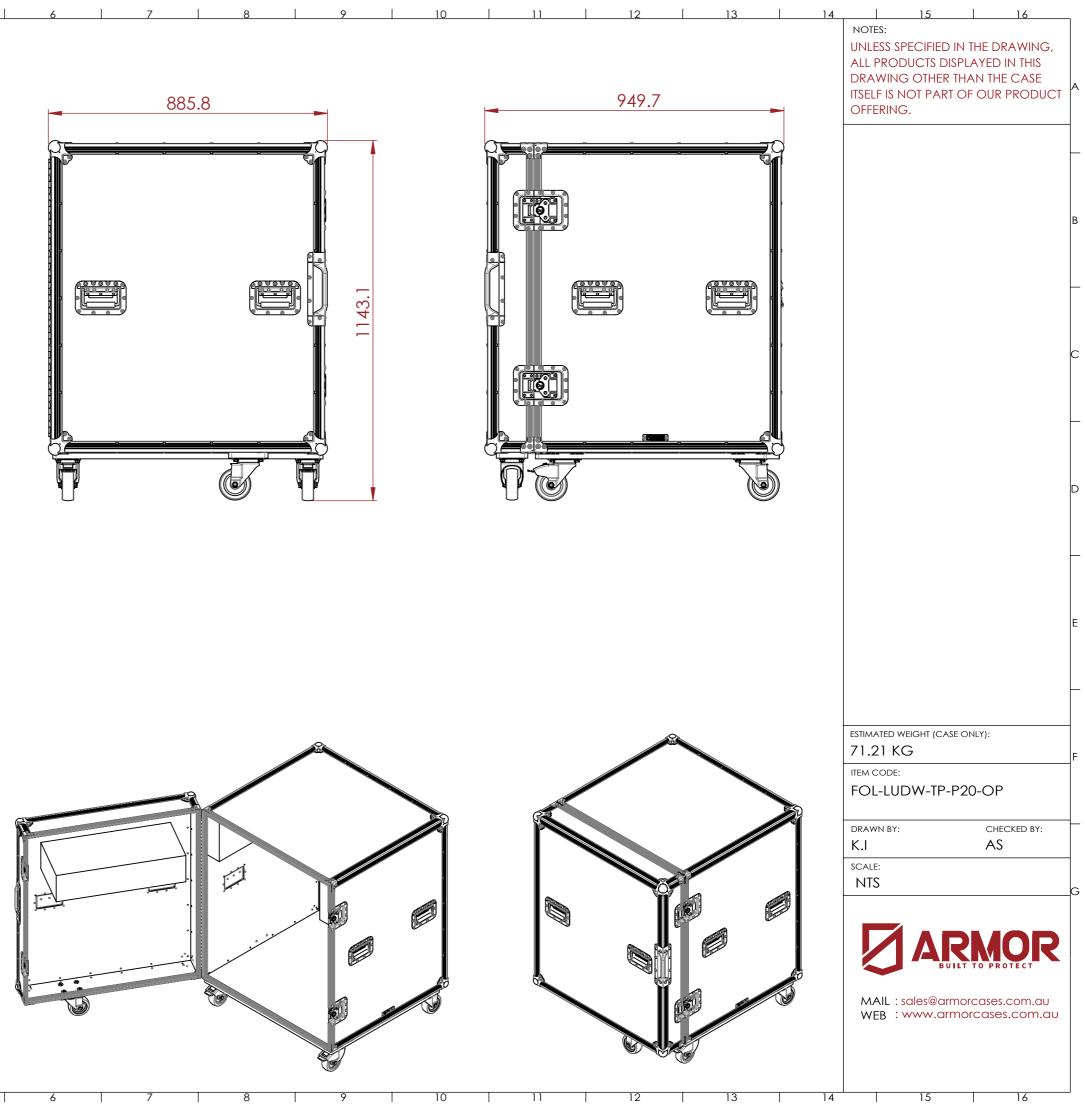

|   | PRODUCT FEATURES                                                                                                                             | _   6 | . | 7     | 8 | 9   | 10 | <br>11 | 12    | 1 |
|---|----------------------------------------------------------------------------------------------------------------------------------------------|-------|---|-------|---|-----|----|--------|-------|---|
| А | <ul> <li>CONSTRUCTION</li> <li>12MM BIRCH VENEER PLYWOOD WITH HPL EXTERIOR FACE AND<br/>PVC INTERIOR FACE</li> <li>ARMOR HARDWARE</li> </ul> | Ę     |   | 885.8 |   |     |    |        | 949.7 | 7 |
| В | <ul> <li>FEATURES</li> <li>FRONT HINGED CASE FOR CARRYING TIMPANI LUDWIG 20"</li> <li>FOAM PADDING FOR PROTECTING THE EQUIPMENT</li> </ul>   |       |   |       |   | 3.1 |    |        |       |   |