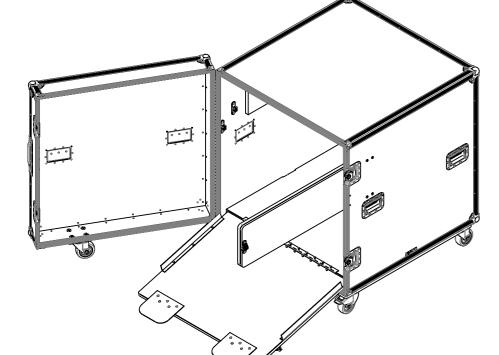

## **FEATURES**

- FRONT HINGED CASE FOR CARRYING ADAMS PRO GEN2 29 INCH
- FOAM PADDING FOR PROTECTING THE EQUIPMENT
- RAMP TO ALLOW EASIER LOADING OF THE PRODUCT

NOTES:

UNLESS SPECIFIED IN THE DRAWING, ALL PRODUCTS DISPLAYED IN THIS DRAWING OTHER THAN THE CASE ITSELF IS NOT PART OF OUR PRODUCT OFFERING.