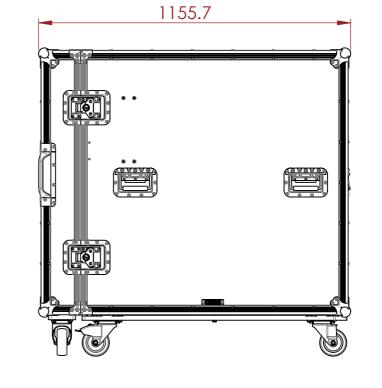

ESTIMATED WEIGHT (CASE ONLY):

106.99 KG

ITEM CODE: FOL-ADMS-TP-P229-OP

DRAWN BY:

CHECKED BY: AS

SCALE:

NTS

K.I