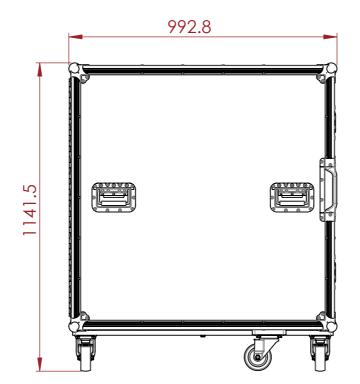

ESTIMATED WEIGHT (CASE ONLY):

106.99 KG

ITEM CODE: FOL-ADMS-TP-P229-OP

DRAWN BY:

CHECKED BY: AS

SCALE:

NTS

K.I