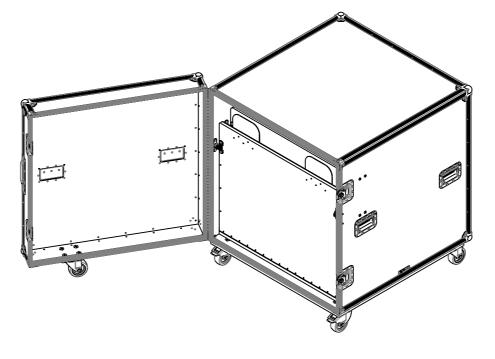

## **FEATURES**

- FRONT HINGED CASE FOR CARRYING ADAMS PRO GEN2 29 INCH
- FOAM PADDING FOR PROTECTING THE EQUIPMENT
- RAMP TO ALLOW EASIER LOADING OF THE PRODUCT

NOTES:

UNLESS SPECIFIED IN THE DRAWING, ALL PRODUCTS DISPLAYED IN THIS DRAWING OTHER THAN THE CASE ITSELF IS NOT PART OF OUR PRODUCT OFFERING.