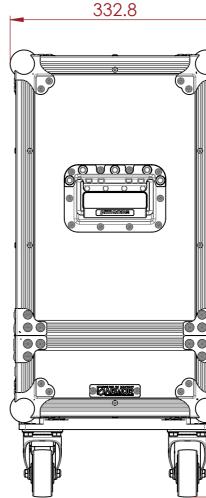

## CONSTRUCTION

B

C

D

G

- 12MM BIRCH VENEER PLYWOOD WITH HPL EXTERIOR FACE AND PVC INTERIOR FACE •
- PENN ELCOM HARDWARE. 2X ERGONOMICALLY PLACED HANDLES FOR LIFTING AND TRANSPORTING
- MEDIUM LATCHES •
- EVA38B FOAM PROTECTION
- 18MM FULL CASTOR BOARD •
- 4X 75MM CASTORS 2X BRAKED •

## **FEATURES**

- DEDICATED SPACE FOR FENDER MESA BOOGIE CALIFORNIA TWEED 1X12 [470 X 260 X 460(INCLUDING FEET)] GENERAL STORAGE SPACE FOR ACCESSORIES •
- EASY TO USE LIFT-OFF-LID DESIGN •
- COMPACT DESIGN •