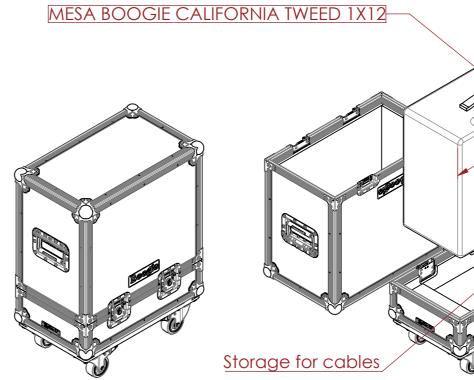

## **FEATURES**

- DEDICATED SPACE FOR FENDER MESA BOOGIE CALIFORNIA TWEED 1X12 [470 X 260 X 460(INCLUDING FEET)] GENERAL STORAGE SPACE FOR ACCESSORIES •
- EASY TO USE LIFT-OFF-LID DESIGN •
- COMPACT DESIGN •

| 13    | 14    |                                  | 15                                                     |                     | 16             | _ |
|-------|-------|----------------------------------|--------------------------------------------------------|---------------------|----------------|---|
|       |       | ALL PROI                         | PECIFIED I<br>DUCTS DIS<br>G OTHER T<br>NOT PART<br>G. | PLAYED I<br>HAN THE | n this<br>Case | A |
|       |       |                                  |                                                        |                     |                | В |
| 709.3 |       |                                  |                                                        |                     |                | C |
|       |       |                                  |                                                        |                     |                |   |
|       |       |                                  |                                                        |                     |                | E |
| 200.0 |       | 20.3 KG                          |                                                        |                     |                | F |
| 470.0 | 460.0 | DRAWN BY:<br>HA<br>SCALE:<br>NTS |                                                        | AS                  | CKED BY:       | G |
|       |       | MAIL :                           | sales@arm<br>www.arm                                   | orcases.            |                |   |
| 13    | 14    |                                  | 15                                                     |                     | 16             |   |