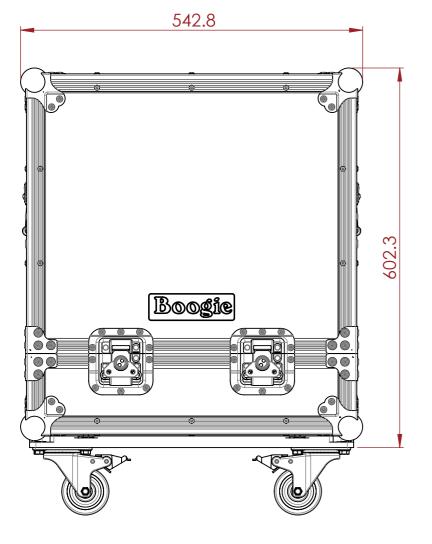

## CONSTRUCTION

B

C

D

G

- 12MM BIRCH VENEER PLYWOOD WITH HPL EXTERIOR FACE AND PVC INTERIOR FACE •
- PENN ELCOM HARDWARE. 2X ERGONOMICALLY PLACED HANDLES FOR LIFTING AND TRANSPORTING
- MEDIUM LATCHES •
- EVA38B FOAM PROTECTION
- 18MM FULL CASTOR BOARD •
- 4X 75MM CASTORS 2X BRAKED •

## **FEATURES**

- DEDICATED SPACE FOR FENDER MESA BOOGIE CALIFORNIA TWEED 1X12 [470 X 260 X 460(INCLUDING FEET)] GENERAL STORAGE SPACE FOR ACCESSORIES •
- EASY TO USE LIFT-OFF-LID DESIGN •
- COMPACT DESIGN •