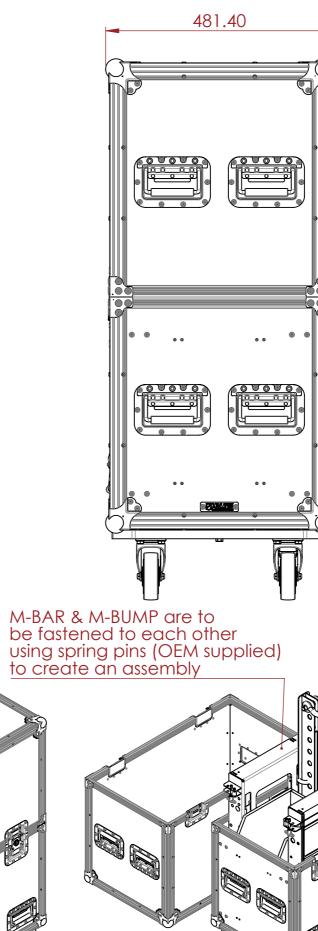

## FEATURES

D

G

- DEDICATED SPACE FOR STORING 2X M-BAR/M-BUMP ASSEMBLIES
- 2X COMPARTMENT SPACE FOR STORING ACCESSORIES (302mm L X 217mm W X 480mm H)
- COMPACT DESIGN

10

11

12

2 3 4 5 6 7 8 9 10 11 12