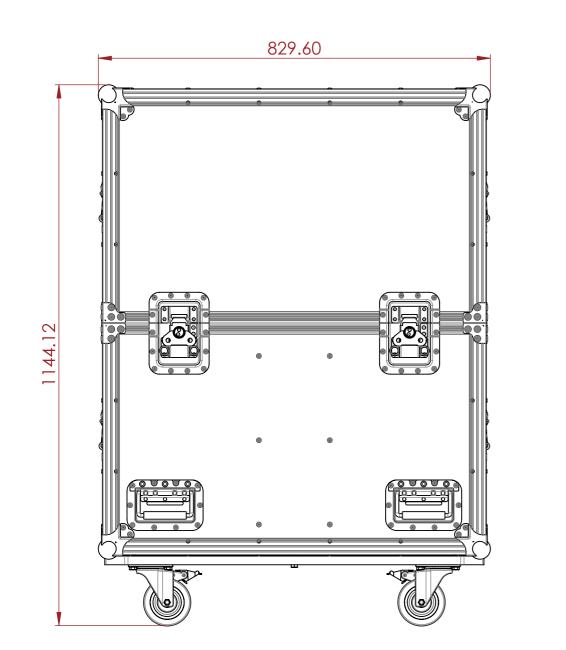

## CONSTRUCTION

- 12MM BIRCH VENEER PLYWOOD WITH HPL EXTERIOR FACE AND PVC INTERIOR FACE
- LARGE LATCHES
- 12X ERGONOMICALLY PLACED HANDLES FOR LIFTING AND TRANSPORTING
- 4X 100MM CASTORS 2X BRAKED

## FEATURES

D

G

- DEDICATED SPACE FOR STORING 2X M-BAR/M-BUMP ASSEMBLIES
- 2X COMPARTMENT SPACE FOR STORING ACCESSORIES (302mm L X 217mm W X 480mm H)
- COMPACT DESIGN

10

11

12

2 3 4 5 6 7 8 9 10 11 12